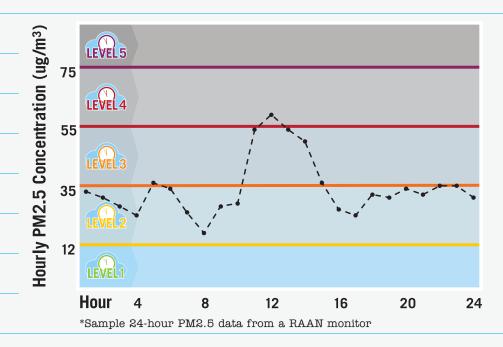

## Real-Time Air Advisory Network

Actual, real-time air quality data taken directly from the nearest air monitor to help you evaluate air quality and determine the best time for outdoor activities.

RAAN also provides Real-Time Outdoor Activity Risk (ROAR) guidelines based on five different air quality levels.

\*For complete ROAR guidelines, visit www.vallayair.org/RAAN

TURN OFF YOUR ENGINE